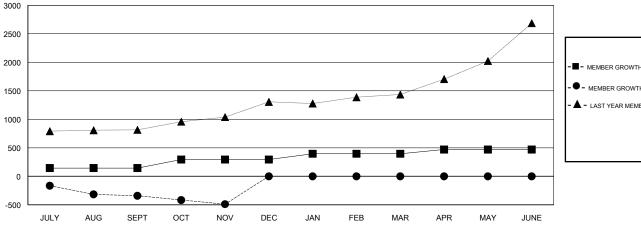

### GOALS AND ACTUAL MEMBERS CUMULATIVE

|               | -■- MEMBER GROWTH NET GOAL        |  |  |  |
|---------------|-----------------------------------|--|--|--|
| -             | - ● - MEMBER GROWTH ACTUAL        |  |  |  |
|               | - ▲ - LAST YEAR MEMBERSHIP ACTUAL |  |  |  |
|               |                                   |  |  |  |
| $\frac{1}{1}$ |                                   |  |  |  |
|               |                                   |  |  |  |
|               |                                   |  |  |  |
|               |                                   |  |  |  |