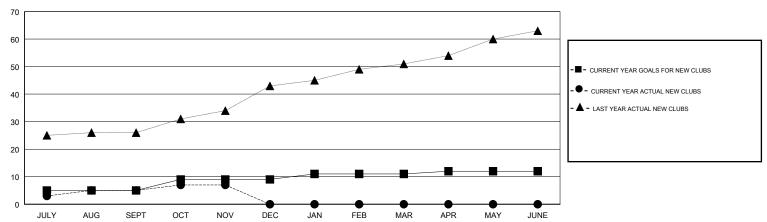

5             | 5         | 3             | JULY/AUG/SEPT         | 145                       | 172                     | 494                                          |
| OCT/NOV/DEC           | 4             | 2         | 7             | OCT/NOV/DEC           | 150                       | 68                      | 208                                          |
| JAN/FEB/MAR           | 2             | 0         | 0             | JAN/FEB/MAR           | 100                       | 0                       | 0                                            |
| APR/MAY/JUNE          | 1             | 0         | 0             | APR/MAY/JUNE          | 75                        | 0                       | 0                                            |

#### GOALS AND ACTUAL NEW CLUBS CUMULATIVE



### GOALS AND ACTUAL MEMBERS CUMULATIVE



|               | -■- MEMBER GROWTH NET GOAL        |  |  |  |
|---------------|-----------------------------------|--|--|--|
| -             | - ● - MEMBER GROWTH ACTUAL        |  |  |  |
|               | - ▲ - LAST YEAR MEMBERSHIP ACTUAL |  |  |  |
|               |                                   |  |  |  |
| $\frac{1}{1}$ |                                   |  |  |  |
|               |                                   |  |  |  |
|               |                                   |  |  |  |
|               |                                   |  |  |  |

| DROPPED CLUBS: 10 |     |
|-------------------|-----|
| DROPPED MEMBERS   |     |
| DECEASED          | 4   |
| CLUB CANCELLED    | 178 |
| OTHER             | 520 |
| TOTAL